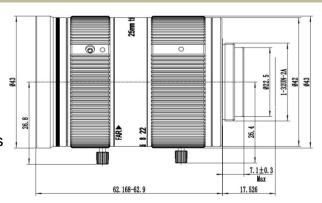

## **SPECIFICATION**

| Model                    |           | KM2514MP12C           |
|--------------------------|-----------|-----------------------|
| Image Size               |           | 1.1-inch              |
| Focal length             |           | 25mm                  |
| F No.                    |           | F1.4-C                |
| M.O.D(m)                 |           | 0.3                   |
| Operation                | Iris      | Manual                |
|                          | Focus     | Manual                |
| Horizontal Angle of View | 1.1" Type | 40.1°×33.0°×22.9°     |
|                          | 1" Type   | 36.6°×32.4°×17.3°     |
|                          | 2/3"Type  | 24.4°×19.5°×14.5°     |
| Distortion               | 1.1" Type | -2.9%                 |
| BFL                      |           | 11.7mm                |
| MFL                      |           | 11.1mm                |
| Flange BFL               |           | 17.526mm              |
| Mount                    |           | C-Mount               |
| Dimension                |           | Ф43x62.17mm           |
| Weight                   |           | 200.0g                |
| Operating temperature    |           | -30℃~+70℃             |
| Remark                   |           | 12 Megapixel ITS Lens |