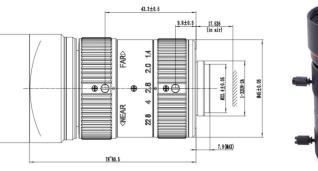

| Model                    |           | KM1214MP12C           |
|--------------------------|-----------|-----------------------|
| Image Size               |           | 1.1-inch              |
| Focal length             |           | 12mm                  |
| F No.                    |           | F1.4-C                |
| M.O.D(m)                 |           | 0.3                   |
| Operation                | Iris      | Manual                |
|                          | Focus     | Manual                |
| Horizontal Angle of View | 1.1" Туре | 74.0°×62.8°×45.1°     |
|                          | 1" Type   | 68.0°×62.0°×34.0°     |
|                          | 2/3"Type  | 48.3°×39.5°×30.6°     |
| Distortion               | 1.1" Type | 3.5%                  |
| BFL                      |           | 11.56mm               |
| MFL                      |           | 9.88mm                |
| Flange BFL               |           | 17.526mm              |
| Mount                    |           | C-Mount               |
| Dimension                |           | Ф50x78mm              |
| Weight                   |           | 328.0g                |
| Operating temperature    |           | -30℃~+70℃             |
| Remark                   |           | 12 Megapixel ITS Lens |